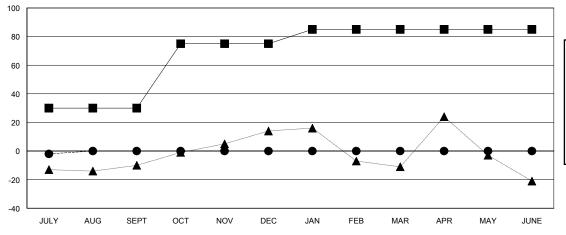

## GOALS AND ACTUAL MEMBERS CUMULATIVE

| - CURRENT YEAR GOALS FOR NEW |  |
|------------------------------|--|
| MEMDEDS                      |  |

CURRENT YEAR ACTUAL MEMBERS

- LAST YEAR ACTUAL MEMBERS

| DROPPED CLUBS: 0 |    |
|------------------|----|
| DROPPED MEMBERS  |    |
| DECEASED         | 2  |
| CLUB CANCELLED   | 0  |
| OTHER            | 14 |
| TOTAL            | 16 |